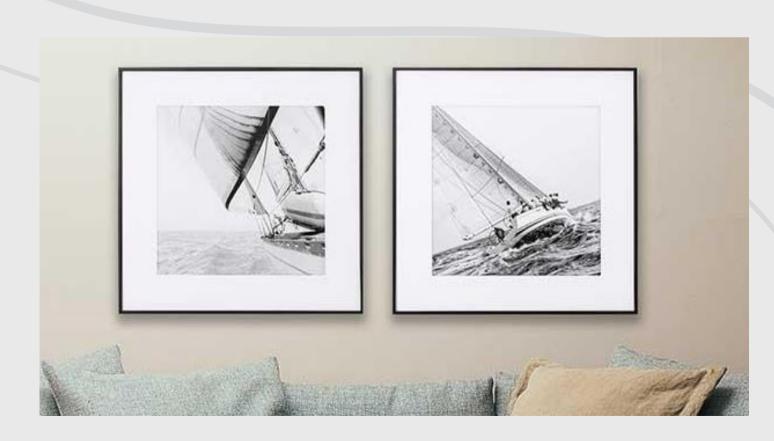

#### DECORATION

SET 2 OIL PAINTINGS 80\*80CM WITH WOODEN FRAME

SET 2 OIL PAINTINGS 60\*90\*3.5 CM WITH WOODEN FRAME

SET 2 PRINTED PRINTS 50X50CM. BLACK FRAME

TEMPERED GLASS PHOTO PICTURE 60\*180 CM. PIER