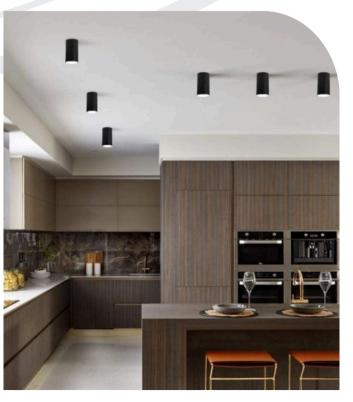

5 - On top of the sofa

3- Kitchen+sofa area

6-Bedroom 1

6- Bedroom 1b

7- Bedroom 2

8-Bedroom 3

Bedroom 2 & 3

In bedrooms 1 and 2 you have to take out 2 switches and sockets on both sides, the room is prepared for two 90 beds and 1 switch in the middle