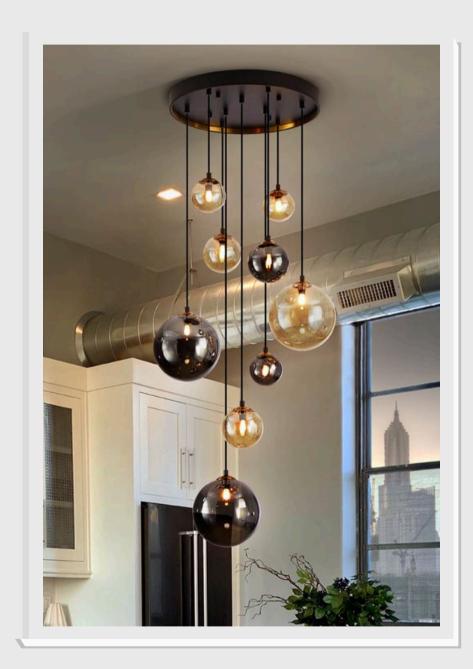

## The Furniture Packs

Lamp of 9 lights made of metal, finished in matt black, with details of satin brass. Spherical glass shades of 10, 12 and 20 cm finished in amber and shimmered smoke grey. Adjustable in length.