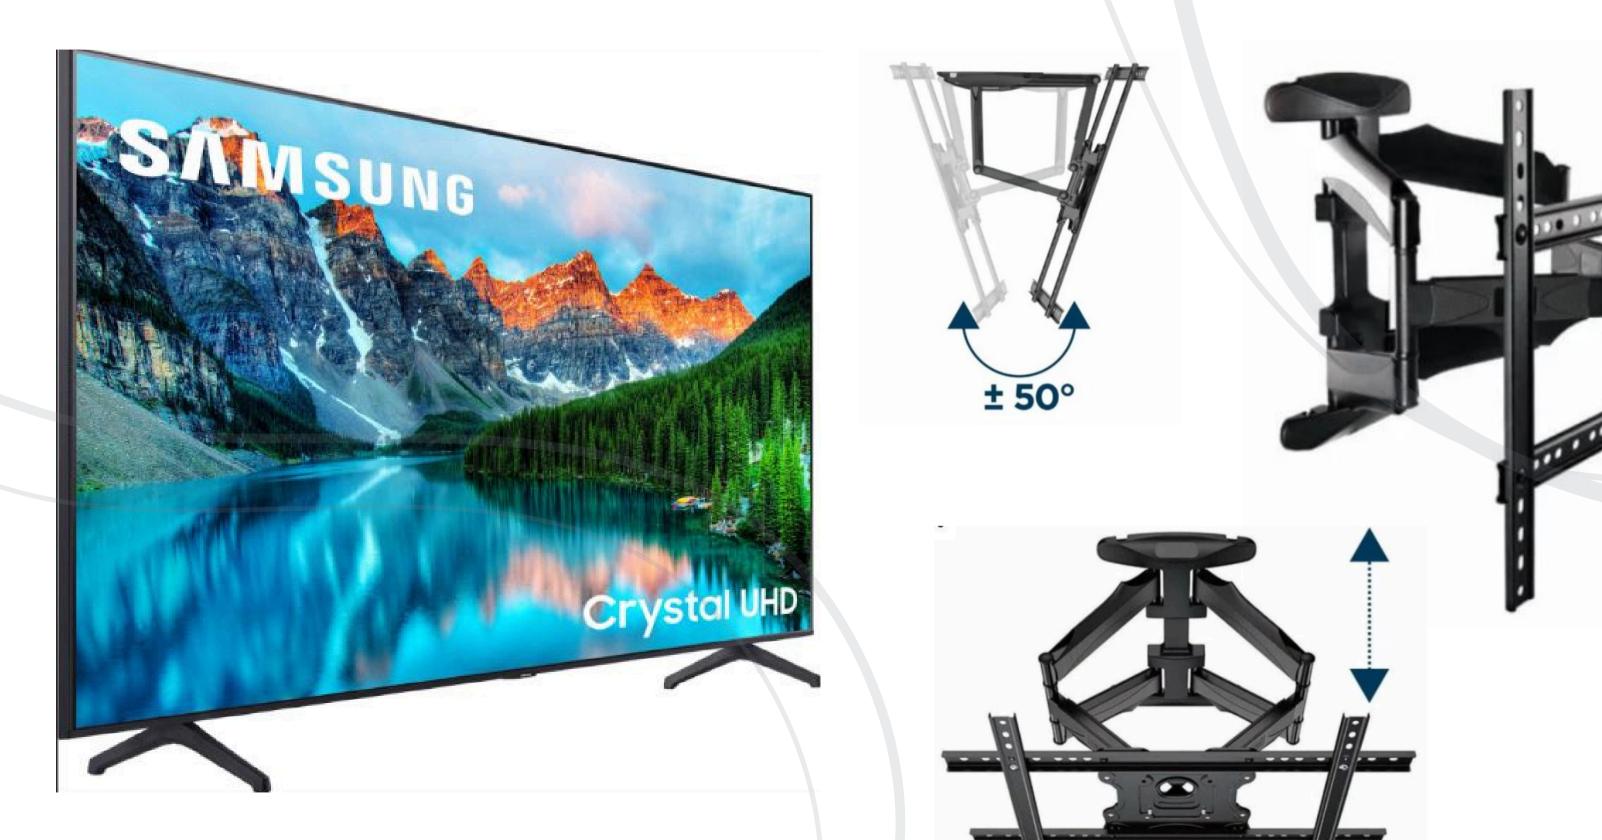

ning/living room area

## The Furniture Packs





Lamp of 9 lights made of metal, finished in matt black, with details of satin brass. Spherical glass shades of 10, 12 and 20 cm finished in amber and shimmered smoke grey. Adjustable in length.







1- Stairwell entrance



4- Stair Wall







Lamp of 5 lights made of metal, matt black finish with details of satin brass. Spherical glass shades of 12 and 20 cm in amber and shimmered smoke grey finish. Adjustable in height.



5 - On top of the sofa



3- Kitchen+sofa area

6-Bedroom 1



6- Bedroom 1b



7- Bedroom 2





8-Bedroom 3





Bedroom 2 & 3



In bedrooms 1 and 2 you have to take out 2 switches and sockets on both sides, the room is prepared for two 90 beds and 1 switch in the middle







## Samsung 75" LED UltraHD 4K HDR



#### DECORATION



SET 2 OIL PAINTINGS 80\*80CM WITH WOODEN FRAME





SET 2 OIL PAINTINGS 60\*90\*3.5 CM WITH WOODEN FRAME



SET 2 PRINTED PRINTS 50X50CM. BLACK FRAME



TEMPERED GLASS PHOTO PICTURE 60\*180 CM. PIER

#### DECORATION



2 Bedroom mirrors 50x150cm.



LED candle holder

5 sets of sheers







Artificial palm tree 160cm height









### Bathtub screen



Bathroom accessories WITHOUT DRILLS



Glasses and wine glasses for 6 people



Towel sets for 6 people



Bed linen bedroom 3



Tableware for 6 people



Cutlery for 6 people