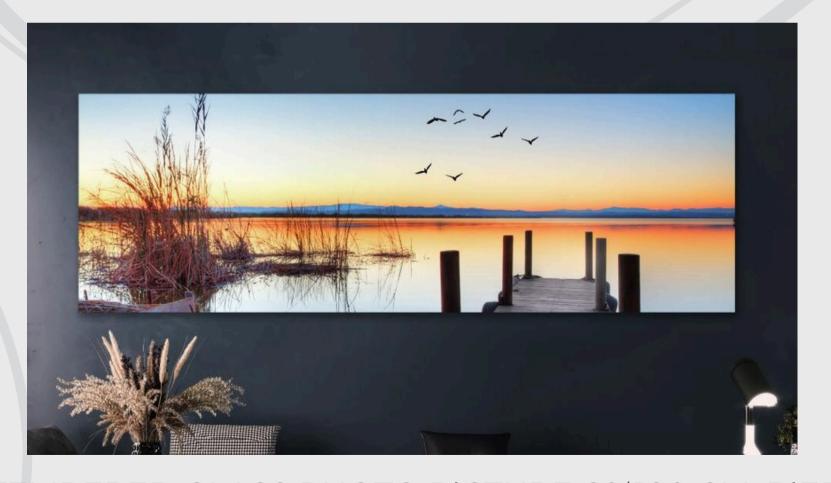

#### DECORATION

SET 2 OIL PAINTINGS 80\*80CM WITH WOODEN FRAME

SET 2 OIL PAINTINGS 60\*90\*3.5 CM WITH WOODEN FRAME

SET 2 PRINTED PRINTS 50X50CM. BLACK FRAME

TEMPERED GLASS PHOTO PICTURE 60\*180 CM. PIER