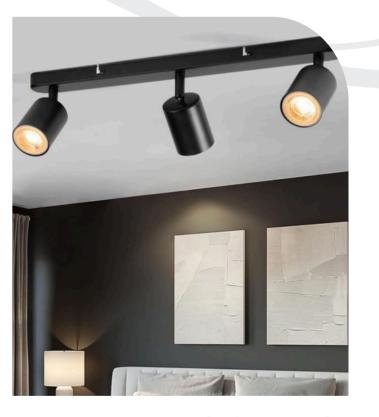

5 - On top of the sofa

3- Kitchen+sofa area

6-Bedroom 1

6- Bedroom 1b

7- Bedroom 2

8-Bedroom 3

Bedroom 2 & 3

In bedrooms 1 and 2 you have to take out 2 switches and sockets on both sides, the room is prepared for two 90 beds and 1 switch in the middle