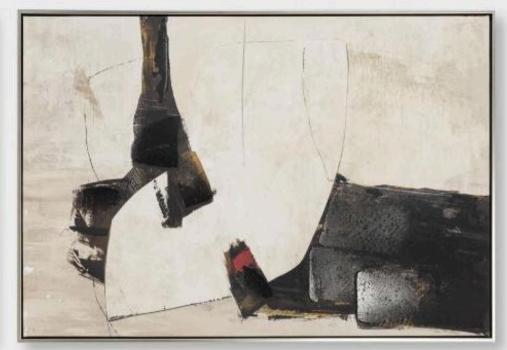

#### DECORATION

SET 2 OIL PAINTINGS 80\*80CM WITH WOODEN FRAME

SET 2 OIL PAINTINGS 60\*90\*3.5 CM WITH WOODEN FRAME

SET 2 PRINTED PRINTS 50X50CM. BLACK FRAME

TEMPERED GLASS PHOTO PICTURE 60\*180 CM. PIER