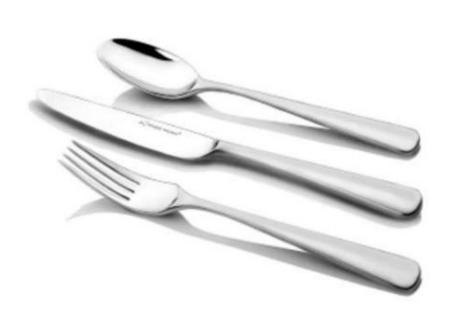

### Bathtub screen

Bathroom accessories WITHOUT DRILLS

Glasses and wine glasses for 6 people

Towel sets for 6 people

Bed linen bedroom 3

Tableware for 6 people

Cutlery for 6 people