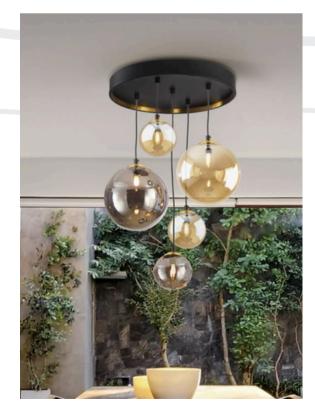

1- Stairwell entrance

4- Stair Wall

Lamp of 5 lights made of metal, matt black finish with details of satin brass. Spherical glass shades of 12 and 20 cm in amber and shimmered smoke grey finish. Adjustable in height.