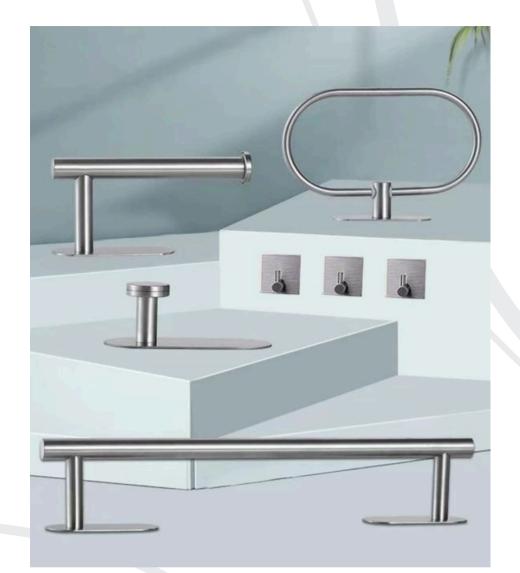

### Bathtub screen

Bathroom accessories WITHOUT DRILLS

Glasses and wine glasses for 6 people

Towel sets for 6 people

Bed linen bedroom 3

Tableware for 6 people

Cutlery for 6 people