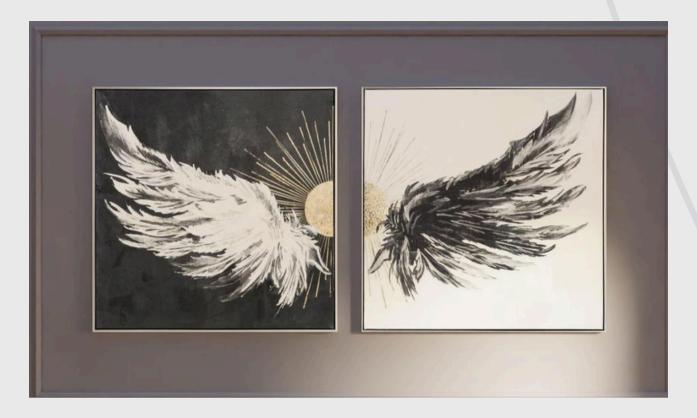

#### DECORATION

SET 2 OIL PAINTINGS 80\*80CM WITH WOODEN FRAME

SET 2 OIL PAINTINGS 60\*90\*3.5 CM WITH WOODEN FRAME

SET 2 PRINTED PRINTS 50X50CM. BLACK FRAME

TEMPERED GLASS PHOTO PICTURE 60\*180 CM. PIER