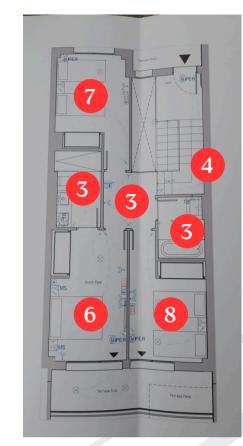

5 - On top of the sofa

3- Kitchen+sofa area

6-Bedroom 1

6- Bedroom 1b

7- Bedroom 2

8-Bedroom 3

Bedroom 2 & 3

In bedrooms 1 and 2 you have to take out 2 switches and sockets on both sides, the room is prepared for two 90 beds and 1 switch in the middle