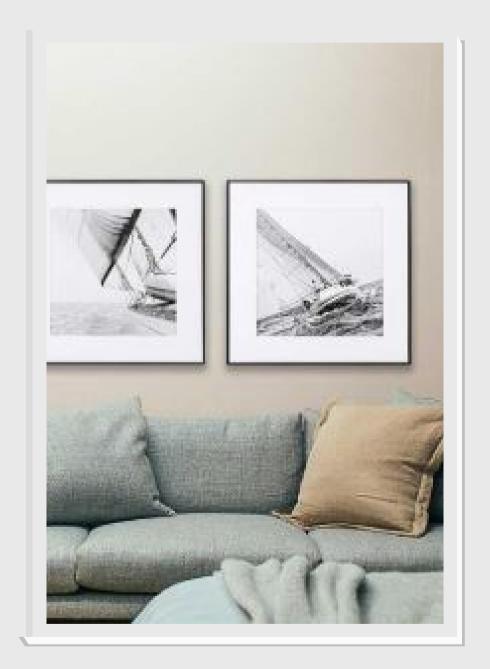

#### DECORATION

SET 2 OIL PAINTINGS 80\*80CM WITH WOODEN FRAME

SET 2 OIL PAINTINGS 60\*90\*3.5 CM WITH WOODEN FRAME

SET 2 PRINTED PRINTS 50X50CM. BLACK FRAME

TEMPERED GLASS PHOTO PICTURE 60\*180 CM. PIER