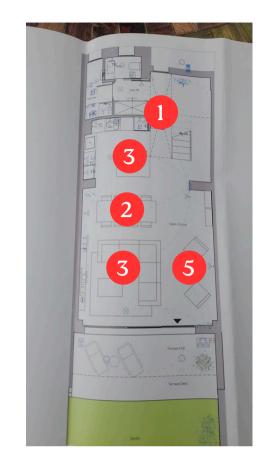

1- Stairwell entrance

4- Stair Wall

Lamp of 5 lights made of metal, matt black finish with details of satin brass. Spherical glass shades of 12 and 20 cm in amber and shimmered smoke grey finish. Adjustable in height.

5 - On top of the sofa

3- Kitchen+sofa area

6-Bedroom 1

6- Bedroom 1b

7- Bedroom 2

8-Bedroom 3

Bedroom 2 & 3

In bedrooms 1 and 2 you have to take out 2 switches and sockets on both sides, the room is prepared for two 90 beds and 1 switch in the middle