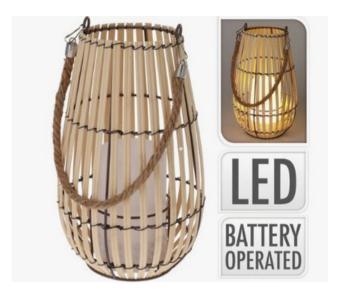

#### DECORATION

2 Bedroom mirrors 50x150cm.

LED candle holder

5 sets of sheers

Artificial palm tree 160cm height