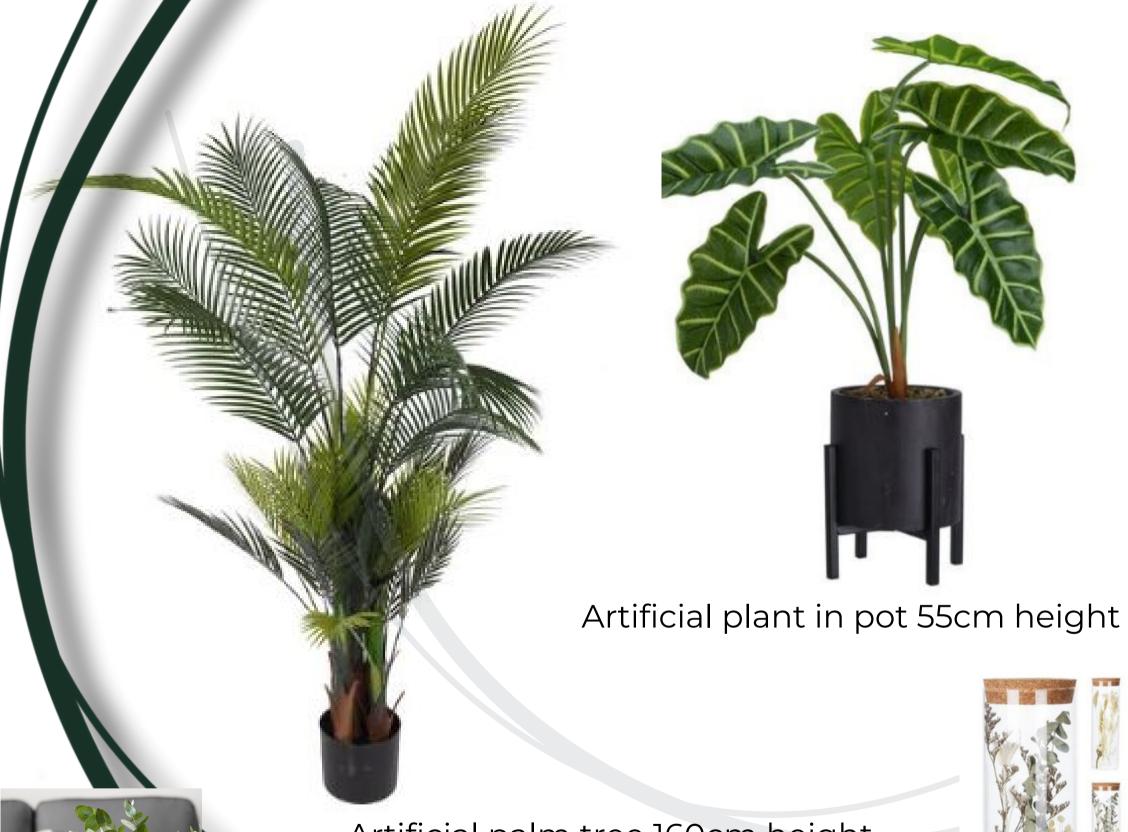

#### DECORATION

2 Bedroom mirrors 50x150cm.

LED candle holder

5 sets of sheers

Artificial palm tree 160cm height