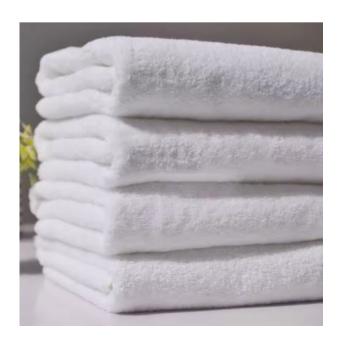

### Bathtub screen

Bathroom accessories WITHOUT DRILLS

Glasses and wine glasses for 6 people

Towel sets for 6 people

Bed linen bedroom 3

Tableware for 6 people

Cutlery for 6 people