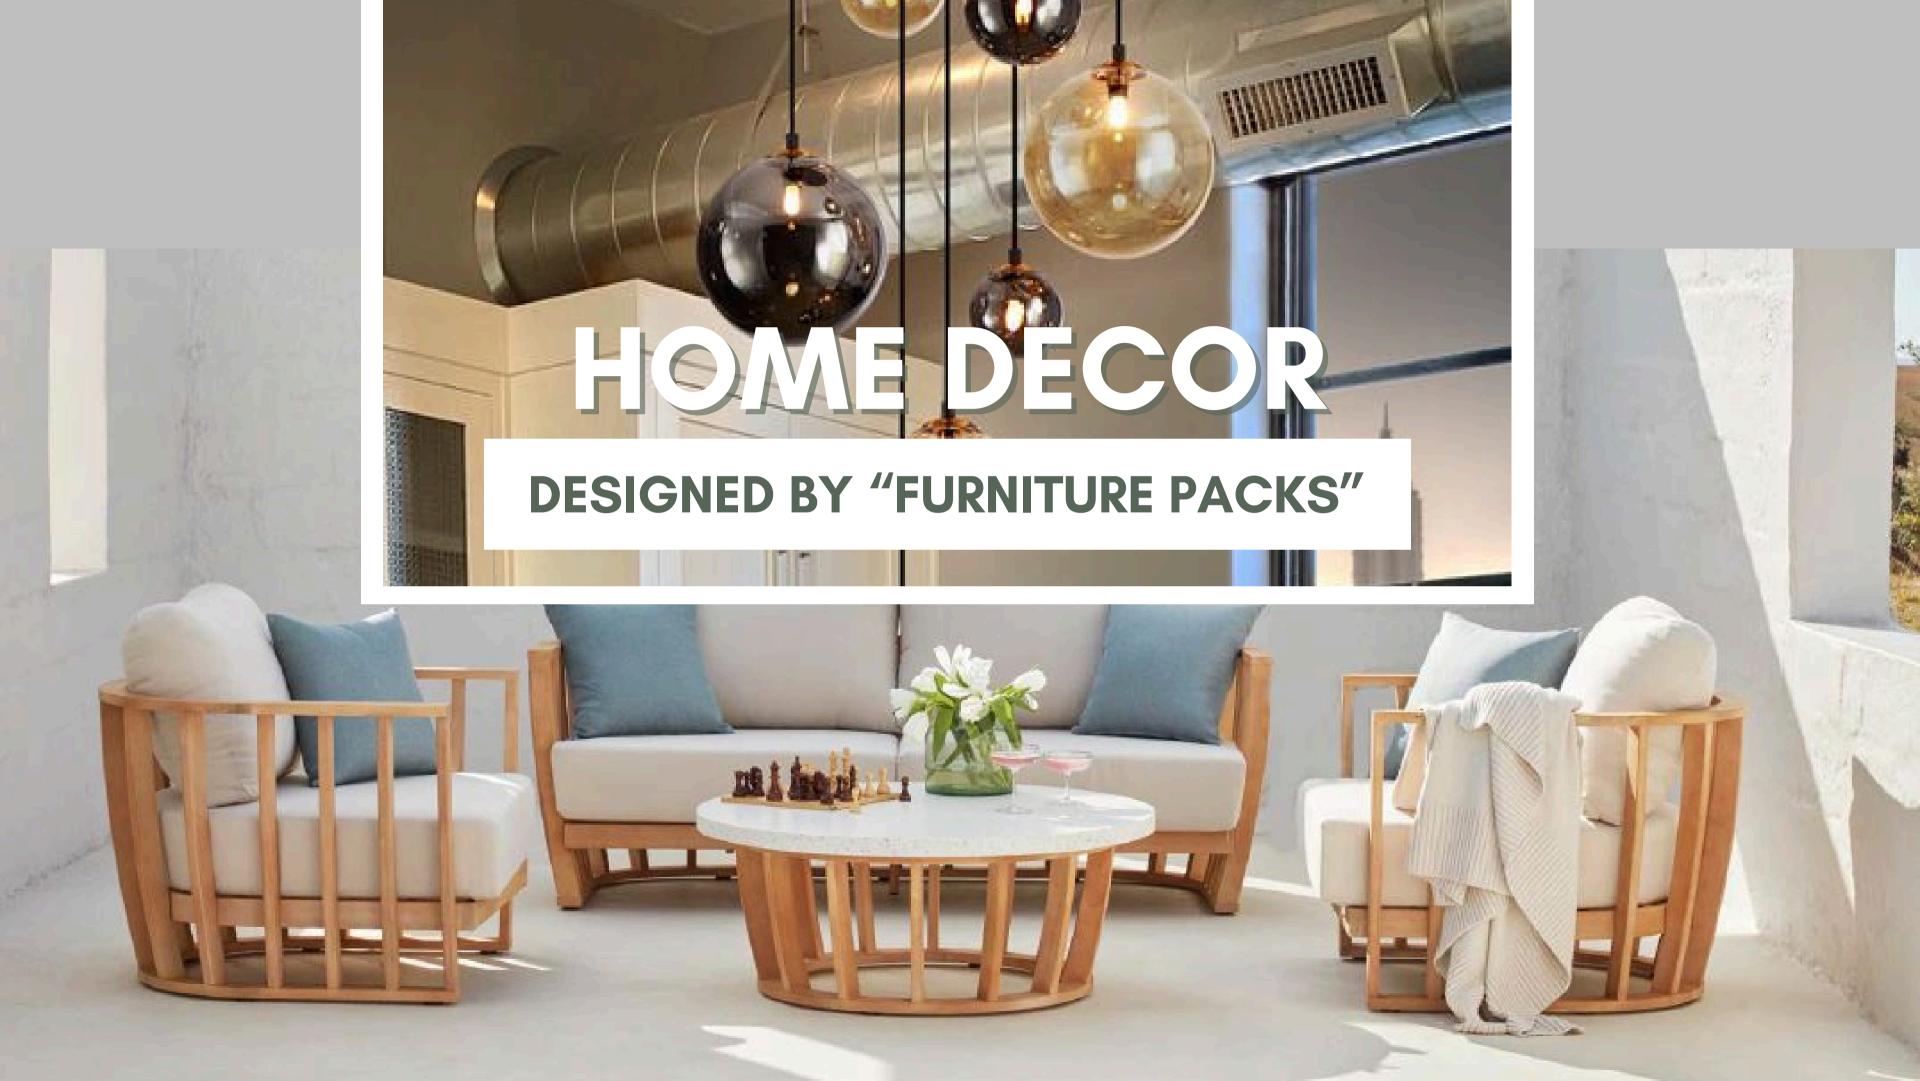

# Includes

O1 ACCESORIES

02 LIGHTING

03 DECORATION

## The Furniture Packs

Lamp of 9 lights made of metal, finished in matt black, with details of satin brass. Spherical glass shades of 10, 12 and 20 cm finished in amber and shimmered smoke grey. Adjustable in length.