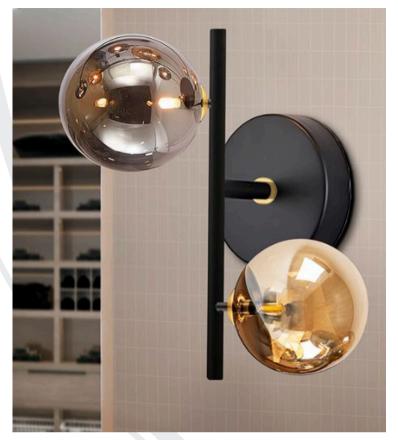

1- Stairwell entrance

4- Stair Wall

Lamp of 5 lights made of metal, matt black finish with details of satin brass. Spherical glass shades of 12 and 20 cm in amber and shimmered smoke grey finish. Adjustable in height.