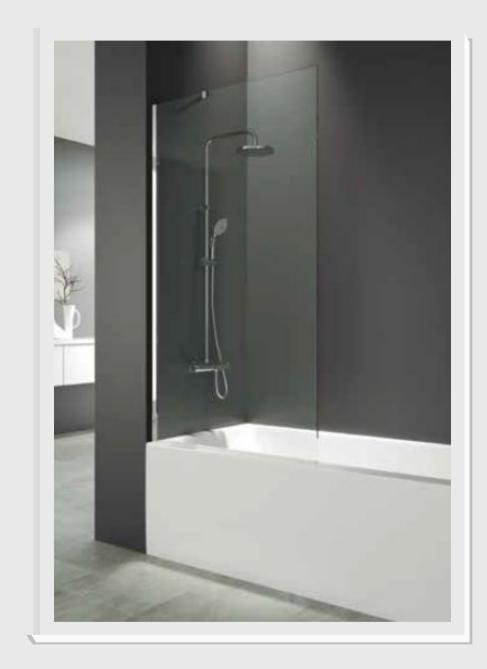

### Bathtub screen

Bathroom accessories WITHOUT DRILLS

Glasses and wine glasses for 6 people

Towel sets for 6 people

Bed linen bedroom 3

Tableware for 6 people

Cutlery for 6 people