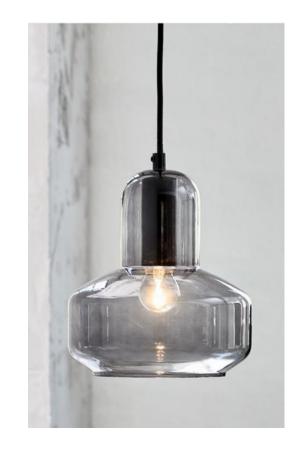

## The Furniture Packs

Lamp of 9 lights made of metal, finished in matt black, with details of satin brass. Spherical glass shades of 10, 12 and 20 cm finished in amber and shimmered smoke grey. Adjustable in length.