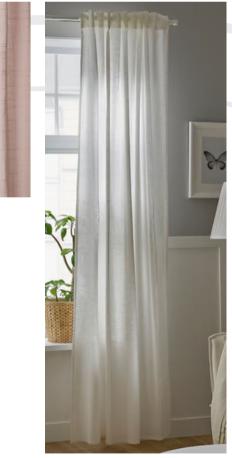

#### DECORATION

2 Bedroom mirrors 50x150cm.

LED candle holder

5 sets of sheers

Artificial palm tree 160cm height