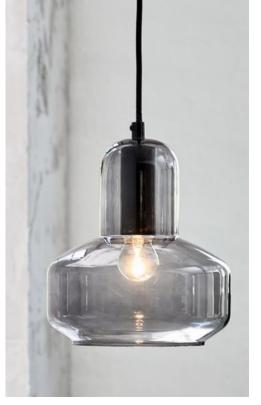

## The Furniture Packs

Lamp of 9 lights made of metal, finished in matt black, with details of satin brass. Spherical glass shades of 10, 12 and 20 cm finished in amber and shimmered smoke grey. Adjustable in length.