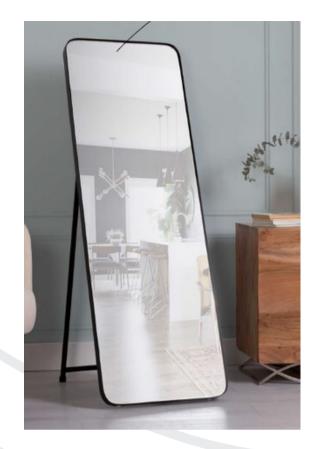

#### DECORATION

2 Bedroom mirrors 50x150cm.

LED candle holder

5 sets of sheers

Artificial palm tree 160cm height