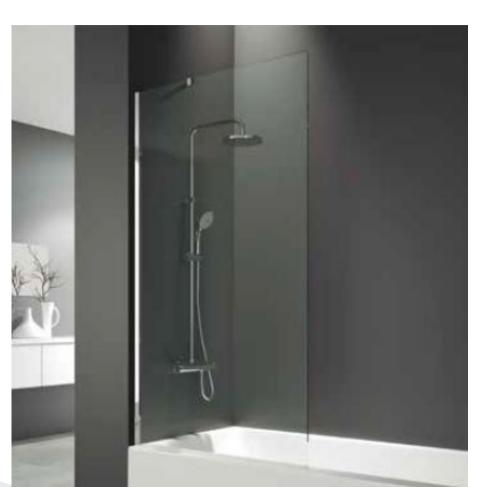

### Bathtub screen

Bathroom accessories WITHOUT DRILLS

Glasses and wine glasses for 6 people

Towel sets for 6 people

Bed linen bedroom 3

Tableware for 6 people

Cutlery for 6 people