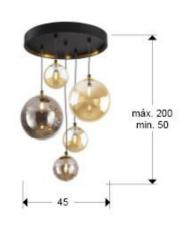

1- Stairwell entrance

4- Stair Wall

Lamp of 5 lights made of metal, matt black finish with details of satin brass. Spherical glass shades of 12 and 20 cm in amber and shimmered smoke grey finish. Adjustable in height.