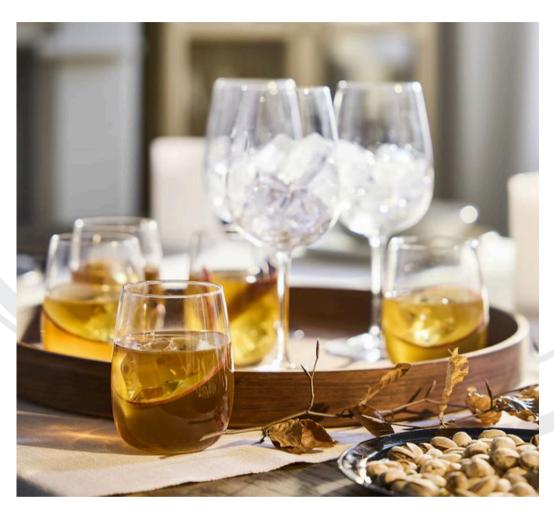

### Bathtub screen

Bathroom accessories WITHOUT DRILLS

Glasses and wine glasses for 6 people

Towel sets for 6 people

Bed linen bedroom 3

Tableware for 6 people

Cutlery for 6 people