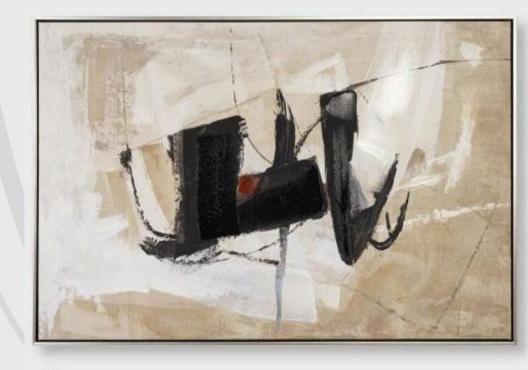

#### DECORATION

SET 2 OIL PAINTINGS 80\*80CM WITH WOODEN FRAME

SET 2 OIL PAINTINGS 60\*90\*3.5 CM WITH WOODEN FRAME

SET 2 PRINTED PRINTS 50X50CM. BLACK FRAME

TEMPERED GLASS PHOTO PICTURE 60\*180 CM. PIER