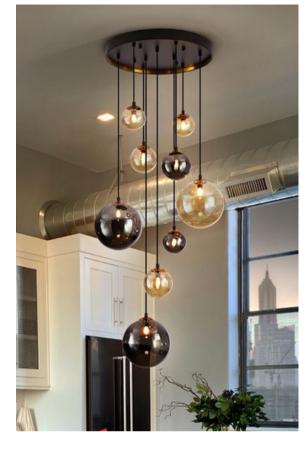

## The Furniture Packs

Lamp of 9 lights made of metal, finished in matt black, with details of satin brass. Spherical glass shades of 10, 12 and 20 cm finished in amber and shimmered smoke grey. Adjustable in length.