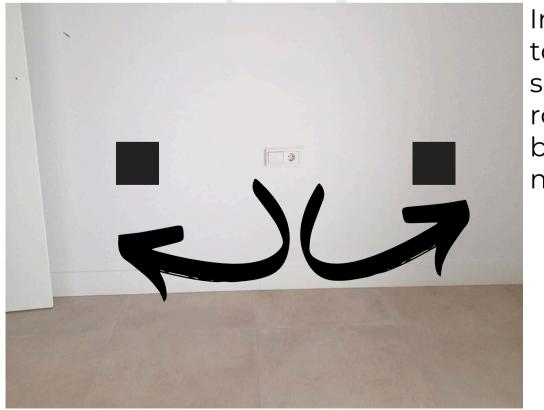

5 - On top of the sofa

3- Kitchen+sofa area

6-Bedroom 1

6- Bedroom 1b

7- Bedroom 2

8-Bedroom 3

Bedroom 2 & 3

In bedrooms 1 and 2 you have to take out 2 switches and sockets on both sides, the room is prepared for two 90 beds and 1 switch in the middle