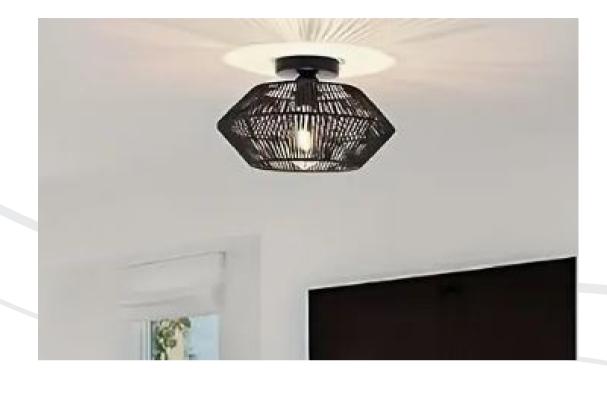

5 - On top of the sofa

3- Kitchen+sofa area

6-Bedroom 1

6- Bedroom 1b

7- Bedroom 2

8-Bedroom 3

Bedroom 2 & 3

In bedrooms 1 and 2 you have to take out 2 switches and sockets on both sides, the room is prepared for two 90 beds and 1 switch in the middle