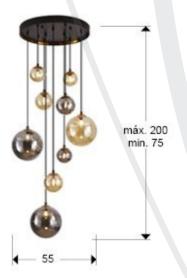

## The Furniture Packs

Lamp of 9 lights made of metal, finished in matt black, with details of satin brass. Spherical glass shades of 10, 12 and 20 cm finished in amber and shimmered smoke grey. Adjustable in length.