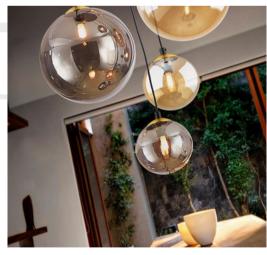

## The Furniture Packs

Lamp of 9 lights made of metal, finished in matt black, with details of satin brass. Spherical glass shades of 10, 12 and 20 cm finished in amber and shimmered smoke grey. Adjustable in length.