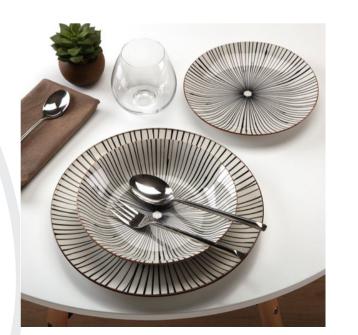

### Bathtub screen

Bathroom accessories WITHOUT DRILLS

Glasses and wine glasses for 6 people

Towel sets for 6 people

Bed linen bedroom 3

Tableware for 6 people

Cutlery for 6 people