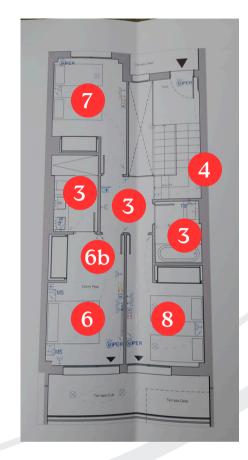

5 - On top of the sofa

3- Kitchen+sofa area

6-Bedroom 1

6- Bedroom 1b

7- Bedroom 2

8-Bedroom 3

Bedroom 2 & 3

In bedrooms 1 and 2 you have to take out 2 switches and sockets on both sides, the room is prepared for two 90 beds and 1 switch in the middle