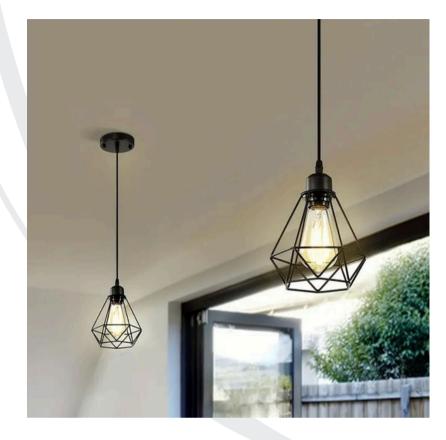

1- Stairwell entrance

4- Stair Wall

Lamp of 5 lights made of metal, matt black finish with details of satin brass. Spherical glass shades of 12 and 20 cm in amber and shimmered smoke grey finish. Adjustable in height.

5 - On top of the sofa

3- Kitchen+sofa area

6-Bedroom 1

6- Bedroom 1b

7- Bedroom 2

8-Bedroom 3

Bedroom 2 & 3

In bedrooms 1 and 2 you have to take out 2 switches and sockets on both sides, the room is prepared for two 90 beds and 1 switch in the middle